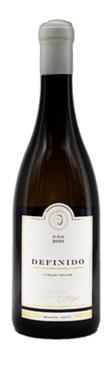

## Definido Branco 2020

Voluptuous white from top winemaker Carlos Raposo. After internships in Bordeaux, Bourgogne and alongside Dirk Niepoort, Carlos started working with grapes from the Dão home region. Definido Branco shows a light citrus and crystalline color. The fresh and mineral profile reveals the fantastic Terroir, where the vines are planted. It is complex in aroma, with the toast of the barrel in tune with a floral and delicate character very present. It presents notes of sea air, seaweed and white flowers, all in a very complex and seductive ensemble. Tense and vibrant in the mouth, slightly unctuous, with a very present acidity, expresses a lot of elegance and complexity. Very long finish, with light smoked and salty notes. It is a white that will benefit a lot in bottle. The perfect glass to be served, will be in "Burgundy" type glasses. Last bottles now at 15% discount (normal price EUR 43.14)

| Producer        | Carlos Raposo                                                                                                                                                                                                                                                                                                                                                                                                                                                                                                                                                                                                                                                                                                                                  |
|-----------------|------------------------------------------------------------------------------------------------------------------------------------------------------------------------------------------------------------------------------------------------------------------------------------------------------------------------------------------------------------------------------------------------------------------------------------------------------------------------------------------------------------------------------------------------------------------------------------------------------------------------------------------------------------------------------------------------------------------------------------------------|
| Region          | Dão                                                                                                                                                                                                                                                                                                                                                                                                                                                                                                                                                                                                                                                                                                                                            |
| Volume          | 75.0 cl.                                                                                                                                                                                                                                                                                                                                                                                                                                                                                                                                                                                                                                                                                                                                       |
| Grape Variety   | Encruzado, Malvasia fina, Uva cão, Rabo de ovelha, Branda,<br>Barcelo, Douradinha & plus                                                                                                                                                                                                                                                                                                                                                                                                                                                                                                                                                                                                                                                       |
| Drinking window | 2025-2030                                                                                                                                                                                                                                                                                                                                                                                                                                                                                                                                                                                                                                                                                                                                      |
| Alc.            | 12.5%                                                                                                                                                                                                                                                                                                                                                                                                                                                                                                                                                                                                                                                                                                                                          |
| Vinificatie     | As white grapes are more sensitive to diseases and because most of the aromas and their precursors are contained in the skins, it was extremely important to ensure a perfect selection of the grapes from the vineyard, and thus guaranteeing the final quality of the wine. Upon arrival at the winery, the grapes were sorted again and sent by gravity to the pneumatic press. The purpose of this process was to gently extract the juice, and to later send it to a thermoregulable vat, allowing the juice temperature to cool down and naturally clarify the must. 48 hours later, the must was ready to ferment in French oak barrels. After many tastings and strict selections, we created the first WWW wine, the Definido Branco. |