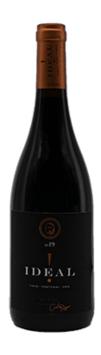

## Ideal Tinto 2019

Beautiful ruby color, with good concentration. The aroma is young, rich and complex with notes of black pepper combined with red and wild fruits, where raspberry and cherry stand out. The wood is well matched with some smoked notes. It also shows mineral aromas of wet stone. In the mouth it has claw and nerve, it is complex and has a good structure. However, it is thin and elegant. Very well integrated tannins, with good acidity that gives it a long and very pleasant aftertaste and that allows for a good evolution in the bottle.

| Producer        | Carlos Raposo                                                                                                                                                                                                                                                                                                                                      |
|-----------------|----------------------------------------------------------------------------------------------------------------------------------------------------------------------------------------------------------------------------------------------------------------------------------------------------------------------------------------------------|
| Region          | Dão                                                                                                                                                                                                                                                                                                                                                |
| Volume          | 75.0cl                                                                                                                                                                                                                                                                                                                                             |
| Grape Variety   | Touriga Nacional, Tinta Roriz, Alfrocheiro and Jaen among others.                                                                                                                                                                                                                                                                                  |
| Drinking window | 2024-2030                                                                                                                                                                                                                                                                                                                                          |
| Alc.            | 12.5%                                                                                                                                                                                                                                                                                                                                              |
| Vinificatie     | After a careful selection in the vineyard, these grapes were transported to the winery using 15kg boxes in order to respect and preserve the integrity of the grapes. The alcoholic fermentation took place in thermoregulated stainless steel vats and lasted 6 weeks. The malolactic fermentation followed and took place in French oak barrels. |
| Rijping         | Barrel of Puligny Montrachet from Burgundy                                                                                                                                                                                                                                                                                                         |