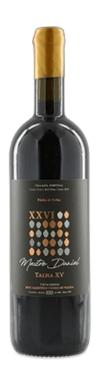

## Mestre Daniel Talha XV Tinto 2021

Talha XV was filled with grapes from a small plot planted entirely with local Tinta Grossa. The plot is at an altitude of 300m and has an excellent exposition, giving the grapes beautifully concentrated juice. This is the top wine of XXVI Talhas of which 980 bottles were made.

| Producer        | XXVI Talhas                                                                                                                                                                                                                                                                                                               |
|-----------------|---------------------------------------------------------------------------------------------------------------------------------------------------------------------------------------------------------------------------------------------------------------------------------------------------------------------------|
| Region          | Alentejo                                                                                                                                                                                                                                                                                                                  |
| Volume          | 75.0cl                                                                                                                                                                                                                                                                                                                    |
| Grape Variety   | Tinta Grossa                                                                                                                                                                                                                                                                                                              |
| Drinking window | 2024-2026                                                                                                                                                                                                                                                                                                                 |
| Alc.            | 14.0%                                                                                                                                                                                                                                                                                                                     |
| Vinificatie     | Total destemming and slight crushing.                                                                                                                                                                                                                                                                                     |
| Rijping         | Fermented with maceration and contact with the masses for two months in clay pots, without temperature control and with indigenous yeasts. It was not submitted to any filtration or stabilization process. The filtration only occurs through the passage of the liquid by the masses present in the talha. Tinta Grossa |