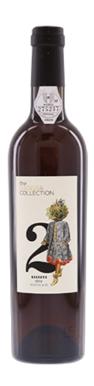

## Madeira Collection NR 2

The dry one. Second Blend with tinta negra mole and verdelho, giving structure and freshness? To create the typical dryness we wanted in this blend we used a dry sercial. The result is a fresh and fruity wine with a nice dry final/

| Producer        | Vinhos Barbeito                                                                                                                                                                                                                                                                                                                                                       |
|-----------------|-----------------------------------------------------------------------------------------------------------------------------------------------------------------------------------------------------------------------------------------------------------------------------------------------------------------------------------------------------------------------|
| Region          | Madeira                                                                                                                                                                                                                                                                                                                                                               |
| Volume          | 50.0cl                                                                                                                                                                                                                                                                                                                                                                |
| Grape Variety   | tinta negra / Verdelho /Sercial                                                                                                                                                                                                                                                                                                                                       |
| Drinking window | every day                                                                                                                                                                                                                                                                                                                                                             |
| Alc.            | 20.0%                                                                                                                                                                                                                                                                                                                                                                 |
| Vinificatie     | -                                                                                                                                                                                                                                                                                                                                                                     |
| Rijping         | The MC 1234 is a project created by the madeira collection to lower the entrylevel on madeira wines by giving the wines less oxidation. We try to do that to blend young wines +/- 10 y old of different grape varietals with lots of fruit and good freshness. The project goal is to bring a different style from what excist in the general offer of Madeirawines. |