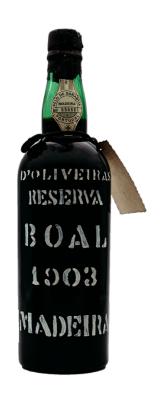

## D'Oliveira Boal 1903

Boal also written as Bual creates a semi-sweet wine. Most vineyards can be found in Calheta and Camara de lobos with +/- 18 hectares planted. It is one of the easiest grapes because its sweetness makes the wine more accessible.

| Producer        | Pereira D'Oliveira Vinhos Lda.                                                                 |
|-----------------|------------------------------------------------------------------------------------------------|
| Region          | Madeira                                                                                        |
| Volume          | 75.0cl                                                                                         |
| Grape Variety   | Boal                                                                                           |
| Drinking window | Now - ∞                                                                                        |
| Alc.            | 20.0%                                                                                          |
| Vinificatie     | Fortified wine (cessation of the fermentation process by adding alcohol).                      |
| Rijping         | Long aging in old barrels (Canteiro) in an oxidative environment (barrels are never refilled). |