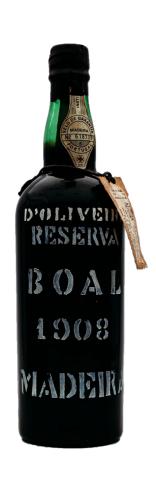

## D'Oliveira Boal 1908

Boal also written as Bual creates a semi-sweet wine. Most vineyards can be found in Calheta and Camara de lobos with +/- 18 hectares planted. It is one of the easiest grapes because its sweetness makes the wine more accessible.

| Producer        | Pereira D'Oliveira Vinhos Lda.                                                                 |
|-----------------|------------------------------------------------------------------------------------------------|
| Region          | Madeira                                                                                        |
| Volume          | 75.0cl                                                                                         |
| Grape Variety   | Boal                                                                                           |
| Drinking window | Now - ∞                                                                                        |
| Alc.            | 20.0%                                                                                          |
| Vinificatie     | Fortified wine (cessation of the fermentation process by adding alcohol).                      |
| Rijping         | Long aging in old barrels (Canteiro) in an oxidative environment (barrels are never refilled). |