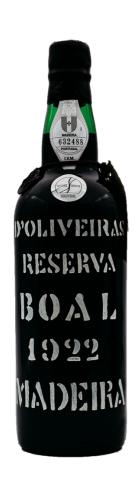

## D'Oliveira Boal 1922

Boal also written as Bual creates a semi-sweet wine. Most vineyards can be found in Calheta and Camara de lobos with +/- 18 hectares planted. It is one of the easiest grapes because its sweetness makes the wine more accessible.

| Producer        | Pereira D'Oliveira Vinhos Lda.                                                                 |
|-----------------|------------------------------------------------------------------------------------------------|
| Region          | Madeira                                                                                        |
| Volume          | 75.0cl                                                                                         |
| Grape Variety   | Boal                                                                                           |
| Drinking window | Now - ∞                                                                                        |
| Alc.            | 20.0%                                                                                          |
| Vinificatie     | Fortified wine (cessation of the fermentation process by adding alcohol).                      |
| Rijping         | Long aging in old barrels (Canteiro) in an oxidative environment (barrels are never refilled). |