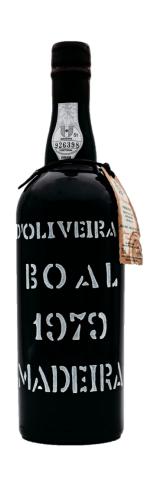

## D'Oliveira Boal 1979

Boal also written as Bual creates a semi-sweet wine. Most vineyards can be found in Calheta and Camara de lobos with +/- 18 hectares planted. It is one of the easiest grapes because its sweetness makes the wine more accessible.

| Producer        | Pereira D'Oliveira Vinhos Lda.                                                                 |
|-----------------|------------------------------------------------------------------------------------------------|
| Region          | Madeira                                                                                        |
| Volume          | 75.0cl                                                                                         |
| Grape Variety   | Boal                                                                                           |
| Drinking window | Now - ∞                                                                                        |
| Alc.            | 20.0%                                                                                          |
| Vinificatie     | Fortified wine (cessation of the fermentation process by adding alcohol).                      |
| Rijping         | Long aging in old barrels (Canteiro) in an oxidative environment (barrels are never refilled). |