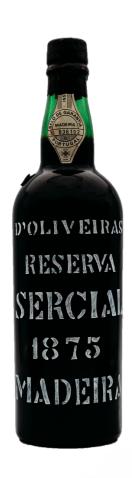

## D'Oliveira Sercial 1875

Sercial The driest style with vineyards in the north and south of the island. The top vineyard is Jardim da Serra near Estreite Camara de lobos, but most come from the north at high altitude with a total of 17 hect. In plantings. Sercial has a large portion of acidity and at its best requires long barrel aging.

Pereira D'Oliveira Luis Oliveira, owner of this legendary winery, is sitting on an unseen resource of old wines. A result of the decision to start exporting only in the 1970s. Before that, the wines were only sold on the island so annual production never exceeded sales. Even today D'Oliveira has only a limited number of importers in the world, thus remaining the patron of his historic collection of old wines. The oldest wines date back to 1850 and are scrumptious. D'Oliveira's wines are "old school" with more oxidation and tertiary notes. However, because the wines are mostly recent bottlings, they have an incredible balance of candied notes and oxidative elements with good integration of alcohol.

| Producer        | Pereira D'Oliveira Vinhos Lda.                                                                 |
|-----------------|------------------------------------------------------------------------------------------------|
| Region          | Madeira                                                                                        |
| Volume          | 75.0cl                                                                                         |
| Grape Variety   | Sercial                                                                                        |
| Drinking window | Now - ∞                                                                                        |
| Alc.            | 20.0%                                                                                          |
| Vinificatie     | Fortified wine (cessation of the fermentation process by adding alcohol).                      |
| Rijping         | Long aging in old barrels (Canteiro) in an oxidative environment (barrels are never refilled). |