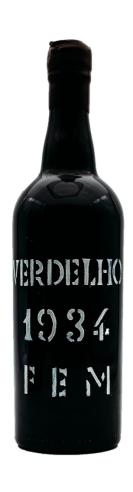

## F.M.A Verdelho 1934

Verdelho The grape used to make semi-dry wines comes mainly from the south, but also from Sao Vicente in the north. General planting is about 46 hectares across the island. The grape is very aromatic and frivolous and has great potential for acidity.

| Producer        | Vinhos Barbeito                                                                                |
|-----------------|------------------------------------------------------------------------------------------------|
| Region          | Madeira                                                                                        |
| Volume          | 75.0cl                                                                                         |
| Grape Variety   | Verdelho                                                                                       |
| Drinking window | now-∞                                                                                          |
| Alc.            | 20.0%                                                                                          |
| Vinificatie     | Fortified wine (cessation of the fermentation process by adding alcohol).                      |
| Rijping         | Long aging in old barrels (Canteiro) in an oxidative environment (barrels are never refilled). |