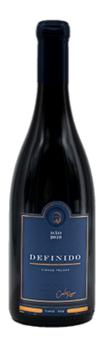

## Definido Tinto 2019

A region destined to produce great wine, an exceptional vintage and the talent of a passionate winemaker; the combination makes for an impressive red wine. As the first edition, Definido Red 2018 has a fine and elegant wine as a result of the intention to create a fine wine with a typical extraction from the Da?o region. Shows a bright ruby color. The aroma is deep, complex and austere. The mineral profile, with floral notes, cocoa and fruits of the forest, is in full harmony with the notes of the barrel. In the glass, over time, the wine will show several layers, in a very elegant register, but with tension, reflecting the freshness and minerality of the old vines. With a silky texture and firm structure, it presents highly polished tannins. Although young, impresses with balance and precision. Very fine, long and seductive finish. It will age with great class.

| Producer        | Carlos Raposo                                                                                                                                                                                                                                                                                                                                                                                                                                                                                                                                                                                                                                                                                                                                                                                                                            |
|-----------------|------------------------------------------------------------------------------------------------------------------------------------------------------------------------------------------------------------------------------------------------------------------------------------------------------------------------------------------------------------------------------------------------------------------------------------------------------------------------------------------------------------------------------------------------------------------------------------------------------------------------------------------------------------------------------------------------------------------------------------------------------------------------------------------------------------------------------------------|
| Region          | Dão                                                                                                                                                                                                                                                                                                                                                                                                                                                                                                                                                                                                                                                                                                                                                                                                                                      |
| Volume          | 75.0 cl.                                                                                                                                                                                                                                                                                                                                                                                                                                                                                                                                                                                                                                                                                                                                                                                                                                 |
| Grape Variety   | Touriga Nacional, Tinta Roriz, Alfrocheiro, Jaen & plus                                                                                                                                                                                                                                                                                                                                                                                                                                                                                                                                                                                                                                                                                                                                                                                  |
| Drinking window | 2021-2035                                                                                                                                                                                                                                                                                                                                                                                                                                                                                                                                                                                                                                                                                                                                                                                                                                |
| Alc.            | 12.5%                                                                                                                                                                                                                                                                                                                                                                                                                                                                                                                                                                                                                                                                                                                                                                                                                                    |
| Vinificatie     | The grapes were harvested manually and the first selection happened directly in the field. Only the grapes suitable for our quality criteria were harvested. These were delicately transported in 15 kg boxes to our cellar where a strict sorting happened before processing them. Only the bunches that really proved to be perfect were sent by gravity to the old cement vats (1962), where alcoholic fermentation occurred naturally and without any addition of chemicals and / or yeasts. Then, part of the wine was transferred to age in in French oak barrels for 20 months. The remaining wine, after being cleaned from the bunches, aged in the same cement vat. During this stage, malolactic fermentation took place. 24 months later, a blend from a strict selection of each barrel was assembled for the Definido Red. |