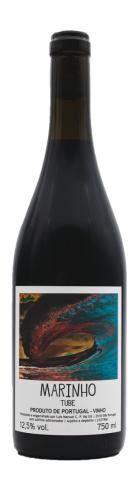

## Marinho Tube 2020

Available in early May 2023; only 96 bottles available for Belgium

| Producer        | Luis Gil                                                                                                                                                                                                                                                                                                                                                     |
|-----------------|--------------------------------------------------------------------------------------------------------------------------------------------------------------------------------------------------------------------------------------------------------------------------------------------------------------------------------------------------------------|
| Region          | Lisboa                                                                                                                                                                                                                                                                                                                                                       |
| Volume          | 75.0 cl.                                                                                                                                                                                                                                                                                                                                                     |
| Grape Variety   | Tinta Roriz                                                                                                                                                                                                                                                                                                                                                  |
| Drinking window | 2025-2027                                                                                                                                                                                                                                                                                                                                                    |
| Alc.            | 12.5%                                                                                                                                                                                                                                                                                                                                                        |
| Vinificatie     | The grapes for Tube come from 1 vineyard with 15-year-old vines on clay and limestone soils. The grapes were harvested on 29 August 2020 and selected in the vineyard in 12-kg boxes. After light bruising, the non-destemmed bunches underwent a 9-day maceration. Pressing in a vertical press after which the juice was transferred to 500-litre barrels. |
| Rijping         | 22 months in barrel                                                                                                                                                                                                                                                                                                                                          |