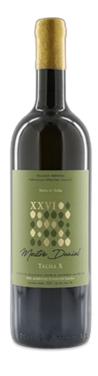

## Mestre Daniel Talha X Branco 2021

Amphorae  $N^{\circ}$  10 with a capacity of 1100 liters gave such a beautiful wine in 2019 that it was bottled separately.

| Producer        | XXVI Talhas                                                                                                                                                                                                                                                                                                   |
|-----------------|---------------------------------------------------------------------------------------------------------------------------------------------------------------------------------------------------------------------------------------------------------------------------------------------------------------|
| Region          | Alentejo                                                                                                                                                                                                                                                                                                      |
| Volume          | 75.0 cl.                                                                                                                                                                                                                                                                                                      |
| Grape Variety   | Diagalves, Manteúdo, Antão Vaz, Perrum and Roupeiro                                                                                                                                                                                                                                                           |
| Drinking window | 2025-2028                                                                                                                                                                                                                                                                                                     |
| Alc.            | 11.5%                                                                                                                                                                                                                                                                                                         |
| Vinificatie     | Total destemming and slight crushing.                                                                                                                                                                                                                                                                         |
| Rijping         | Fermented with maceration and contact with the masses for four months in clay pots, without temperature control and with indigenous yeasts. It was not submitted to any filtration or stabilization process. The filtration only occurs through the passage of the liquid by the masses present in the talha. |