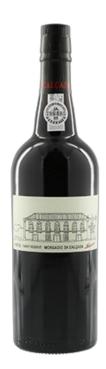

## Niepoort-Morgadio, Tawny Reserve Porto

"Morgadio da Calçada Tawny Reserve was created with the objective of portraying a classic style of port wine, where the characteristics of freshness and ripe fruit in young wines slowly give way to aromas and flavours from a long and calm evolution . A rich and complex wine, resulting from a rigorous selection of special wines with 6, 7 years of age."

na 7 jaar geduldige rijping op vat geeft deze porto een heel fijne, complexe smaak

| Producer        | Niepoort                                                                                                                                                                                                                                                                                                                                                                                                                                                                       |
|-----------------|--------------------------------------------------------------------------------------------------------------------------------------------------------------------------------------------------------------------------------------------------------------------------------------------------------------------------------------------------------------------------------------------------------------------------------------------------------------------------------|
| Region          | Porto                                                                                                                                                                                                                                                                                                                                                                                                                                                                          |
| Volume          | 75.0cl                                                                                                                                                                                                                                                                                                                                                                                                                                                                         |
| Grape Variety   | Field Blend: Tinta Roriz, Touriga Franca, Touriga Nacional,<br>Tinto Cão, Tinta Francisca, Tinta Amarela, Sousão en andere                                                                                                                                                                                                                                                                                                                                                     |
| Drinking window | n.v.t.                                                                                                                                                                                                                                                                                                                                                                                                                                                                         |
| Alc.            | 20.0%                                                                                                                                                                                                                                                                                                                                                                                                                                                                          |
| Vinificatie     | The grapes are sourced from various parcels of vineyards with different classic Douro grape varieties. Fermentation is carried out in traditional lagares, with foot treading. After which ageing is carried out in the lodges in Vila Nova de Gaia in tr aditional 600L casks where oxygen reveals itself as a fundamental element in the process of altering the organolactic characteristics of the wine. After 6, 7 years ageing the wines are blended prior to bottling." |
| Rijping         | 6 to 7 years in pipes of 550 liters.                                                                                                                                                                                                                                                                                                                                                                                                                                           |