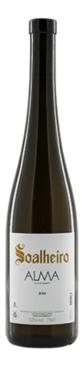

## Soalheiro Alma 2024 Magnum

This Portugal Collection Exclusive was assembled by us in the cellars of Soalheiro, under the watchful eye of Luis Cerdeira. When we shared with Luis our thirst for "maximum refreshment in a tight suit", he opened the door of his cellar and allowed us to start working with the available harvest of 2018. The result is this Alma, a blend of Alvarinho and Loureiro, of which we have bottled 2000 bottles.

| Producer        | Soalheiro                                         |
|-----------------|---------------------------------------------------|
| Region          | Vinho Verde                                       |
| Volume          | 150.0 cl.                                         |
| Grape Variety   | Loureiro & Alvarinho                              |
| Drinking window | 2025-2029                                         |
| Alc.            | 13.0%                                             |
| Vinificatie     | in stainless steel                                |
| Rijping         | some months in stainless steel until the bottling |