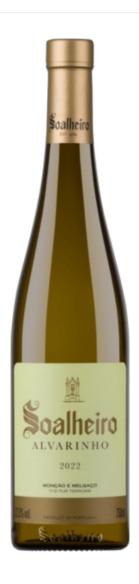

## Soalheiro Alvarinho 2022 3L

Soalheiro produces great Alvarinho every year, delivering a nice richness underpinned by wonderful freshness resulting in a very complex wine. Irresistible when young but all the more fascinating after 5 to 10 years in bottle. The hot days and cold nights keep the grapes fresh and fruity with a present but moderate acidity. It is an intense, elegant wine with volume. A classic of the Soalheiro range. The Alvarinho brings an aromatic freshness with mineral notes.

| Producer        | Soalheiro          |
|-----------------|--------------------|
| Region          | Vinho Verde        |
| Volume          | 300.0 cl.          |
| Grape Variety   | Alvarinho          |
| Drinking window | 2025-2029          |
| Alc.            | 12.5%              |
| Vinificatie     | in stainless steel |
| Rijping         | in stainless steel |